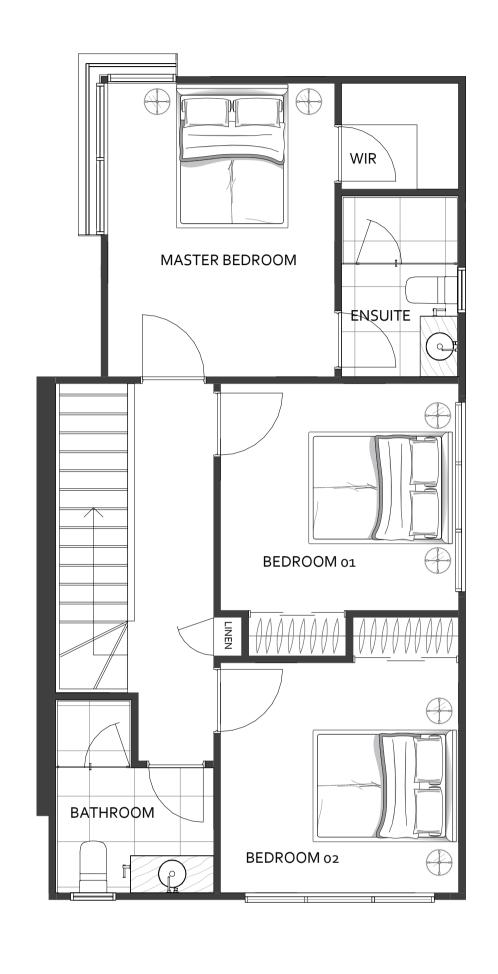

## UNIT 4/38 BANFF STREET, RESERVOIR

| 3 Bedroom    | Ground Floor | 53.2m <sup>2</sup> |
|--------------|--------------|--------------------|
| 2.5 Bathroom | First Floor  | 57.5m <sup>2</sup> |
| 2 Car Spaces | Carport      | 22.7m <sup>2</sup> |

Front Yard 3.om<sup>2</sup>

Back Yard 65.8m<sup>2</sup>

Disclaimer: Please note that architectural drawings were produced prior to completion of construction. Images, artist's impressions, layouts, dimensions, finishes and specifications are indicative only and are subject to change in accordance with the Contract of Sale. Areas shown are indicative only, no responsibility is taken for any variance of areas from as built areas. Furniture is indicative only and is not supplied. Changes may occur during construction and the final product may differ from that described.