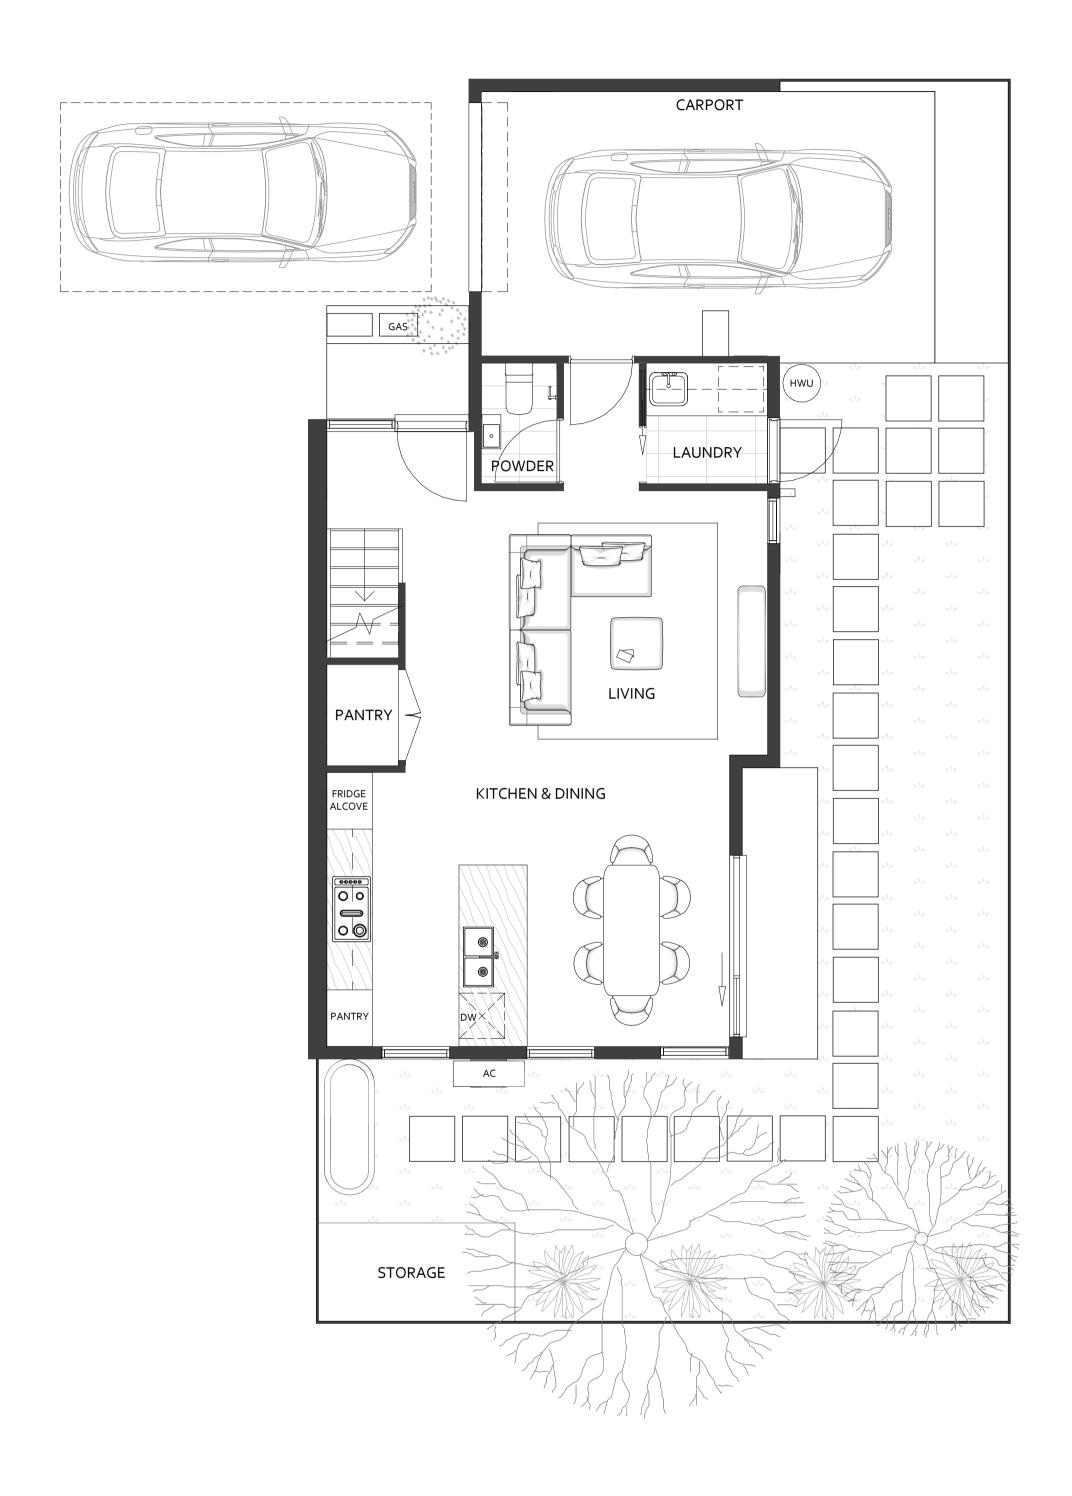

## UNIT 4/38 BANFF STREET, RESERVOIR

| 3 Bedroom    | Ground Floor | 53.2m <sup>2</sup> |
|--------------|--------------|--------------------|
| 2.5 Bathroom | First Floor  | 57.5m <sup>2</sup> |
| 2 Car Spaces | Carport      | 22.7m <sup>2</sup> |

Front Yard 3.om<sup>2</sup>

Back Yard 65.8m<sup>2</sup>

Disclaimer: Please note that architectural drawings were produced prior to completion of construction. Images, artist's impressions, layouts, dimensions, finishes and specifications are indicative only and are subject to change in accordance with the Contract of Sale. Areas shown are indicative only, no responsibility is taken for any variance of areas from as built areas. Furniture is indicative only and is not supplied. Changes may occur during construction and the final product may differ from that described.